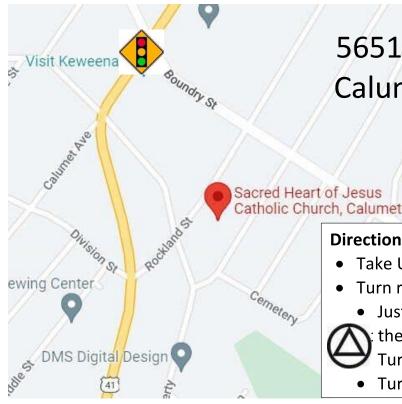

to share.

Don't come alone, bring a friend or two...

Meeting starts @, 7:00

AA Speaker: TBA

Alanon Speaker: (TBA)

Door Prizes & Fellowship

Air Conditioned....Wheel Chair Accessable .... Coffee, Soda & Water available

50/50 raffle





## Second Annual Service workshop

"We should practice. . .acquiring the spirit of service."

Dr. Bob and the Good Oldtimers

August 9, 2025 8:30 check-in until 4:00

Holiday Inn - Marquette 1951 U.S. 41 West

Topics include: service structure, Public Information, Cooperating with the Professional Community, sponsorship, corrections, literature and more

\$10 suggested donation

Continental breakfast

Coffee all day

Lunch on your own



Alcoholics Anonymous

District 21 - Area 74

## Intergroup

Saturday, August 16, 2025
Sacred Heart Catholic Church



56512 Rockland St Calumet, Michigan

#### **Directions from Hancock**

- Take US-41 north to Calumet
- Turn right (straight) on Rockland Street
  - Just before IncredibleBank



Turn right on Rockland Street

#### Schedule

4:00 PM Corrections

5:00 PM GSR

6:00 PM Potluck

7:00 PM Speakers

# Save the Date AA District 23 Picnic in the Park



Let's get together for food, fellowship and fun!

Sunday, 9/14/2025

11am-3pm

Food: Noon

Speaker: 1pm

**Narrows Park** 

815 E Sawyer St, Rice Lake WI

Meat, Buns, Cole Slaw, Water & Dinnerware will be furnished by District 23

Please bring to share: Side Dish/Dessert/Snack/Soft Beverage

Questions? Email <u>AADistrict23WI@gmail.com</u>



AREA 74 CPC Committee Display at

NRADAN

Now & Then
P.O.Box 192
Sturgeon Bay, WI 54235

\*\*\*\*\*\*\*\*\*